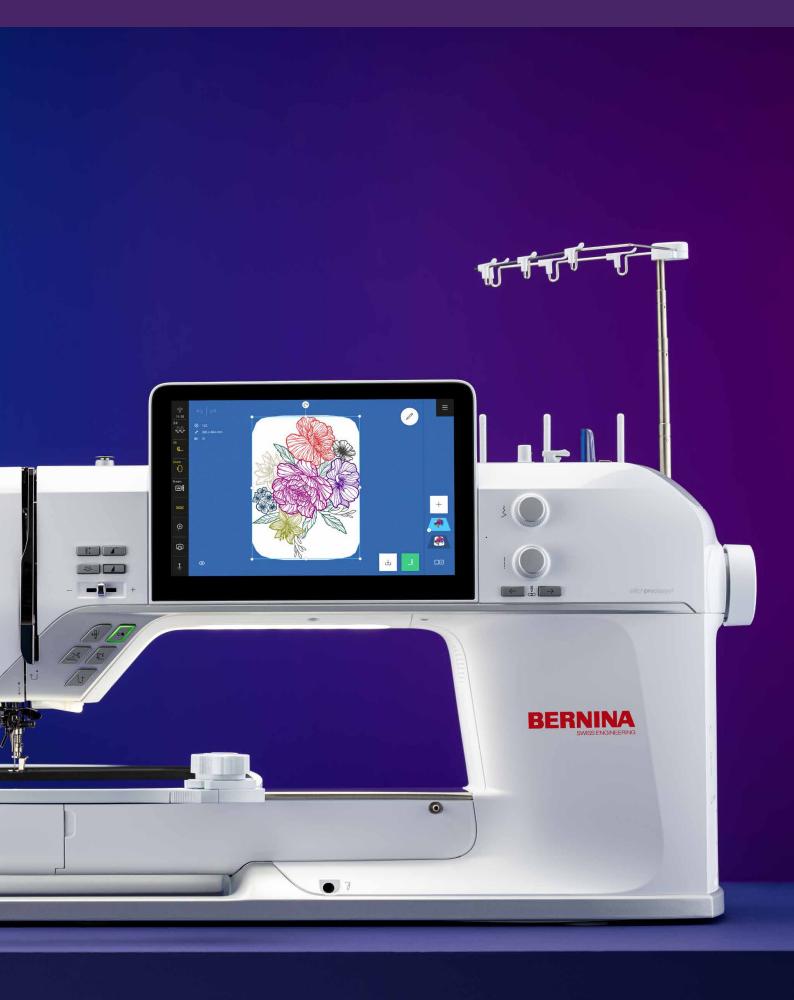

# NEW 10-INCH TOUCH SCREEN AND MODERN USER INTERFACE

The large interactive touch screen with gesture capabilities, icons with text descriptions, and intuitive interactions makes sewing and embroidery easier than ever. It can be operated with touch gestures, the included touch screen pen, or an optional computer mouse.

# NEW CUSTOMISABLE STITCH ALTERING AREA

The Stitch Altering Area visualises your sewing stitches and edits in real time. Zoom in and out, rotate the view and see the stitches magically come to life on the screen prior to sewing on your project. Activate the camera to view the needle area in the Stitch Altering Area on screen to ensure your stitch pattern fits your needs.