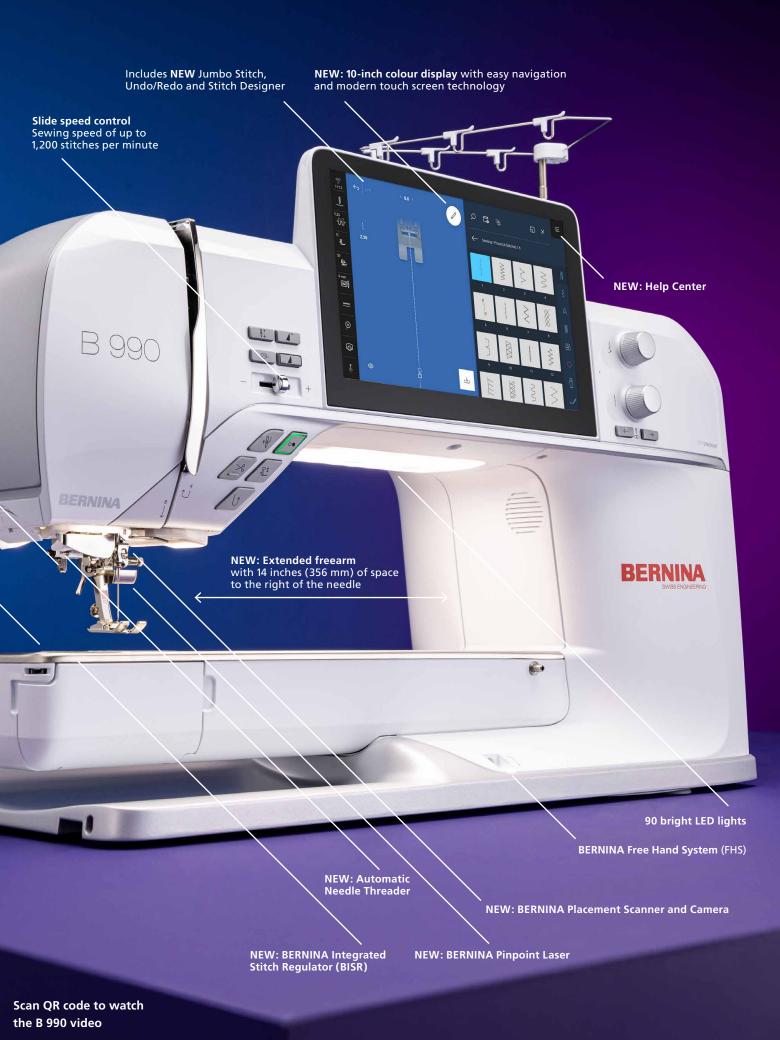

This new BERNINA flagship sewing and embroidery machine offers you an amazing 14 inches of space to the right of the needle and innovative features you have always dreamed of.

The B 990 is easier and more intuitive to use than ever before with modern navigation and gestures. Tap into your inner artist customising the 2,927 stitch patterns and 879 built-in embroidery designs. Precisely place and view what you are working on directly on the screen in front of you with the help of the new BERNINA Placement Scanner, integrated Camera and BERNINA Pinpoint Laser.

### MORE SPACE THAN EVER BEFORE

The B 990 includes a meticulously engineered extended freearm with 14 inches (356 mm) of space to the right of the needle, providing you with ample space for big, beautiful sewing, quilting and embroidery projects.

# NEW 10-INCH TOUCH SCREEN AND MODERN USER INTERFACE

The large interactive touch screen with gesture capabilities, icons with text descriptions, and intuitive interactions makes sewing and embroidery easier than ever. It can be operated with touch gestures, the included touch screen pen, or an optional computer mouse.

### **NEW HELP CENTER**

Access the onboard manual with search functionality, the Creative Consultant with step-by-step tutorials, or the Quick Start to get started sewing and embroidering in no time. The Help Center can be accessed on your personal device (tablet or smartphone) by simply scanning the QR code on screen (must be connected to WiFi) allowing you to always have information right by your side.

# NEW BERNINA PLACEMENT SCANNER AND CAMERA

Scan and view the embroidery hoop and view the needle area on screen with the Camera in both sewing and embroidery for perfect placement of stitch patterns and embroidery designs.

### **NEW AUTOMATIC NEEDLE THREADER**

The Automatic Needle Threader helps you get started with a different thread by simply pushing a button. Conveniently and quickly, every single time.

### **NEW BERNINA PINPOINT LASER**

Enjoy pinpoint precision by seeing exactly where the needle will enter the fabric in every needle position. The BERNINA Pinpoint Laser marks your start and travel points as you sew and embroider.

# NEW BERNINA INTEGRATED STITCH REGULATOR (BISR)

This major innovation will transform your quilting experience because automatic stitch regulation is now possible for all quilting applications including ruler work. The built-in stitch regulation works automatically with the 5.5 mm BISR Stitch Plate with Sensor and all BERNINA quilting presser feet and accessories. Simply attach the stitch plate, and the quilting foot of your choice to achieve immaculate quilting stitches with the exact same length at variable sewing speeds.

### **TOTAL STITCH CONTROL**

The B 990 provides an exclusive level of stitch control, up to 1,200 spm. Whether you are altering stitch length, stitch width or needle position, the machine will remember the details for you. Your personal settings can be saved for later use.