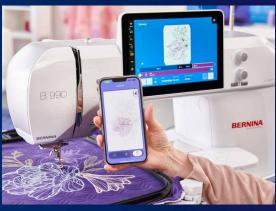

# NEW BUILT-IN WIFI CONNECTIVITY AND BERNINA STITCHOUT APP

WiFi allows you to transfer embroidery designs from your optional BERNINA Embroidery Software 9 directly to your B 990, or the other way around. And thanks to the new BERNINA Stitchout App, the embroidery process can be monitored on your smartphone or tablet. The B 990 connects with the app allowing you to monitor the status of your embroidery stitchout from any room in your house. The app notifies you when the machine needs your direct attention, like thread colour change, thread breakage or when the design is finished.

# NEW BERNINA PLACEMENT SCANNER AND CAMERA

Scan and view the embroidery hoop and view the needle area on screen with the Camera in both sewing and embroidery for perfect placement of stitch patterns and embroidery designs.