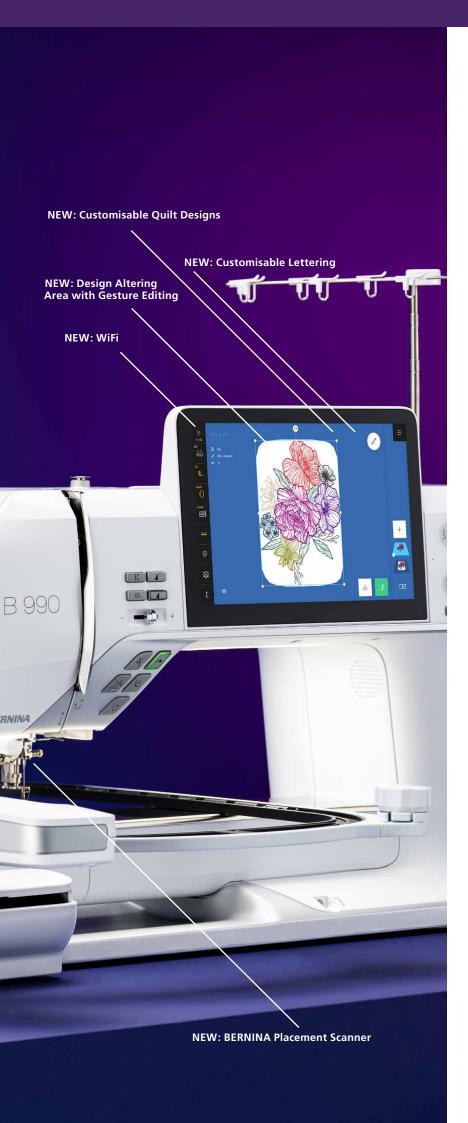

This new BERNINA flagship sewing and embroidery machine offers you an amazing 14 inches of space to the right of the needle and innovative features you have always dreamed of.

The B 990 is easier and more intuitive to use than ever before with modern navigation and gestures. Tap into your inner artist customising the 2,927 stitch patterns and 879 built-in embroidery designs. Precisely place and view what you are working on directly on the screen in front of you with the help of the new BERNINA Placement Scanner, integrated Camera and BERNINA Pinpoint Laser.

# NEW 10-INCH TOUCH SCREEN AND MODERN USER INTERFACE

The large interactive touch screen with gesture capabilities, icons with text descriptions, and intuitive interactions makes sewing and embroidery easier than ever. It can be operated with touch gestures, the included touch screen pen, or an optional computer mouse.

# NEW BERNINA PLACEMENT SCANNER AND CAMERA

Scan and view the embroidery hoop and view the needle area on screen with the Camera in both sewing and embroidery for perfect placement of stitch patterns and embroidery designs.

### **NEW BERNINA PLACEMENT SCANNER**

Positioning of embroidery designs has never been easier. Scan to preview how your designs will look when stitched. Viewing the fabric in the hoop on the machine's screen makes placement simple and provides a realistic preview for embroidery colours and sizing. Transfer the scanned background to the optional BERNINA Embroidery Software 9 on your PC to digitise directly on your hooped project.

### **NEW CUSTOMISABLE LETTERING**

24 embroidery fonts with limitless resizing! Create embroidery lettering perfectly to fit your project with multiple lines, alignment and corrections to previously made text. Edit the stitch density and pull compensation, and transform the shape and spacing to get perfect results every time.

# NEW BUILT-IN WIFI CONNECTIVITY AND BERNINA STITCHOUT APP

WiFi allows you to transfer embroidery designs from your optional BERNINA Embroidery Software 9 directly to your B 990, or the other way around. And thanks to the new BERNINA Stitchout App, the embroidery process can be monitored on your smartphone or tablet. The B 990 connects with the app allowing you to monitor the status of your embroidery stitchout from any room in your house. The app notifies you when the machine needs your direct attention, like thread colour change, thread breakage or when the design is finished.