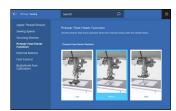

# NEW BERNINA INTEGRATED STITCH REGULATOR (BISR)

This major innovation will transform your quilting experience because automatic stitch regulation is now possible for all quilting applications including ruler work. The built-in stitch regulation works automatically with the 5.5 mm BISR Stitch Plate with Sensor and all BERNINA quilting presser feet and accessories. Simply attach the stitch plate, and the quilting foot of your choice to achieve immaculate quilting stitches with the exact same length at variable sewing speeds.