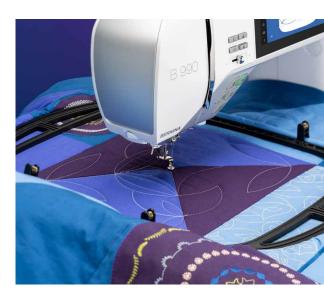

# Quilt like a wizard.

The B 990 is your perfect quilting companion. With the large 14-inch throat space and the new BERNINA Integrated Stitch Regulator (BISR), quilting is more comfortable and convenient than ever. Additional new features include the ability to adjust the minimum stitching speed and the adjustment of stitch lengths as stitches per inch (SPI).

The B 990 is the ultimate, all-in-one quilting machine. Extra-large space, precise stitch regulation and the ability to customise quilts of all sizes – you can feel confident creating quilt projects from the first stitch to the last!

# NEW BERNINA INTEGRATED STITCH REGULATOR (BISR)

This major innovation will transform your quilting experience because automatic stitch regulation is now possible for all quilting applications including ruler work. The built-in stitch regulation works automatically with the 5.5 mm BISR Stitch Plate with Sensor and all BERNINA quilting presser feet and accessories. Simply attach the stitch plate, and the quilting foot of your choice to achieve immaculate quilting stitches with the exact same length at variable sewing speeds.