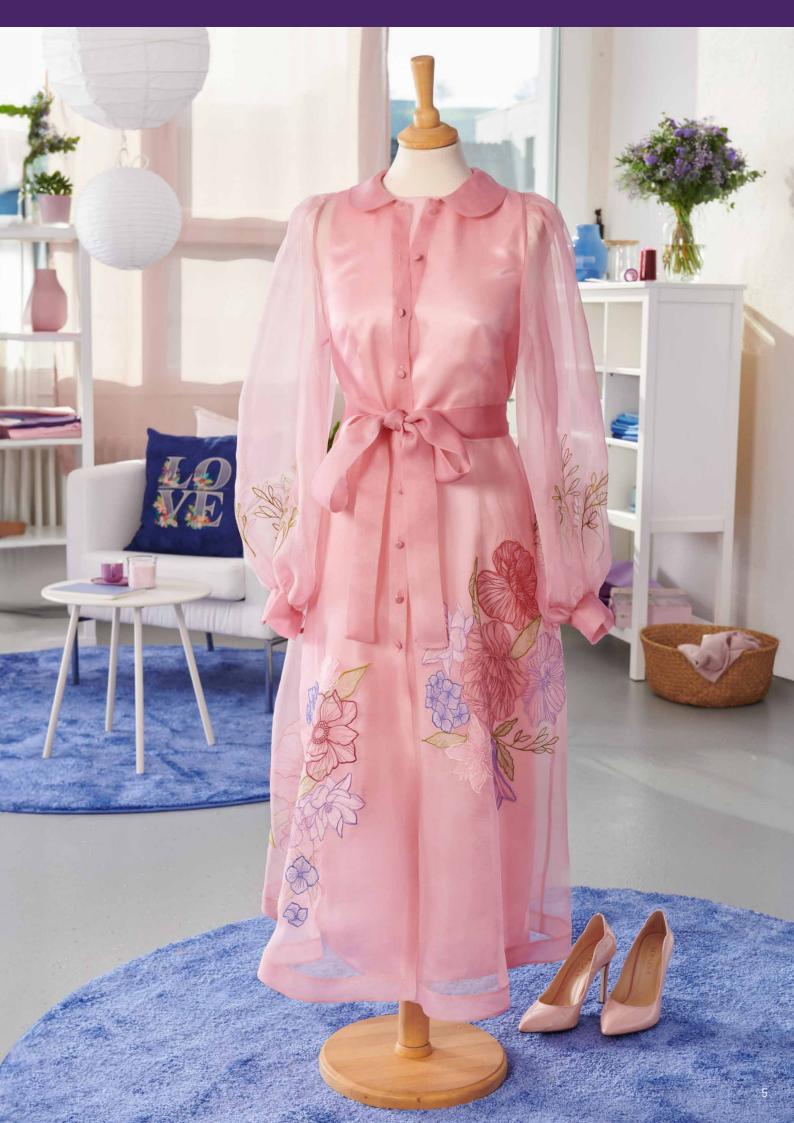

# Beautiful, giant embroidery. Made easy, fast and precise.

The BERNINA 990 features extraordinary innovations to make embroidering easier than ever and even more precise. Go beyond normal embroidery editing with the numerous on-screen editing features. With just the touch of a finger quickly edit and design your embroidery masterpiece visualised in the embroidery hoop. Easy, accurate and intuitive – the world is now your embroidery canvas.

Precisely position your embroidery on any project with the various placement options. The B 990 allows you to place a design down to a single stitch, even checking each stitch with the new BERNINA Pinpoint Laser. The new BERNINA Placement Scanner visualises your hooped fabric directly on the screen as a background to preview design placement and colours. View the needle area on screen with the Camera and combine with the BERNINA Pinpoint Placement to accurately place your designs with ease, every time!